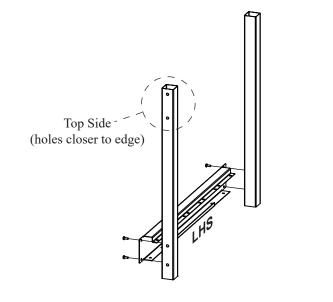

### Assembling Step. 1 & 2

Step (1) - Unload all of the components and assemble the 'RHS' + 'LHS' bottom braces to x2 of the legs and ensure the nutserts on the legs are facing outwards and that the nutserts on the braces (both RHS + LHS) are facing upright.

Using the 6mm black pan head screws, keeping them loose (only finger tight).

Step (2) - Now attach both **Front Bottom brace** and **Bottom Rear brace**. Remember to keep all 6mm black pan head screws finger tight.