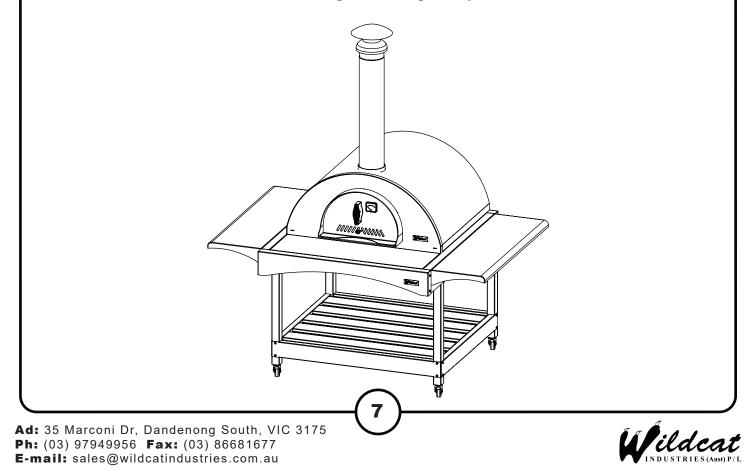

# Trolley Assembly Instruction

for Wildcat 9000 Pizza Oven

Ad: 35 Marconi Dr, Dandenong South, VIC 3175 Ph: (03) 97949956 Fax: (03) 86681677 E-mail: sales@wildcatindustries.com.au

#### Assembling Step. 10 & 11

Step (10) - Insert the stainless steel front tray and the two bed plates then the white fibre ceramic boards into the top of the trolley and push down flush w/ trolley.

Step (11) - Place the Wildcat 9000 oven on top of the trolley and if your oven is stainless steel, remove stainless steel protector before first firing.

\*The side tables shown in the drawing are sold separately.

www.mypizzaoven.com.au