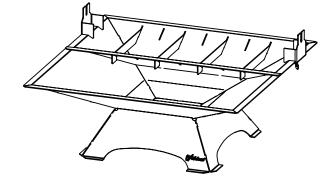

#### Assembling Step. 10 & 11

Step (10) - Insert the stainless steel front tray and the two bed plates then the white fibre ceramic boards into the top of the trolley and push down flush w/ trolley.

Step (11) - Place the Wildcat 9000 oven on top of the trolley and if your oven is stainless steel, remove stainless steel protector before first firing.

\*The side tables shown in the drawing are sold separately.

www.mypizzaoven.com.au