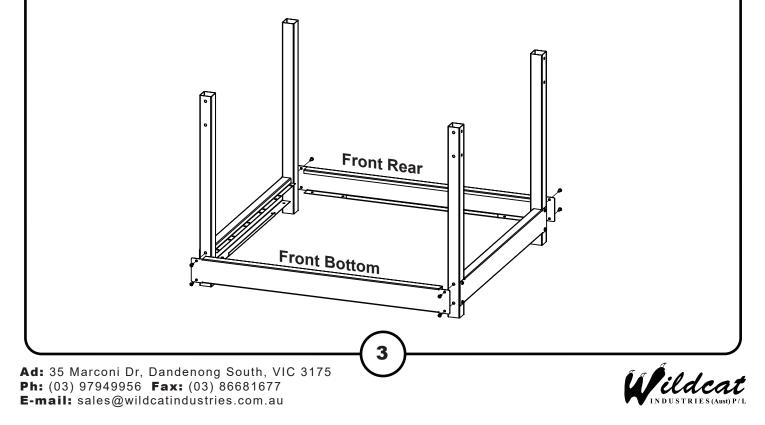

Using the 6mm black pan head screws, keeping them loose (only finger tight).

Step (2) - Now attach both **Front Bottom brace** and **Bottom Rear brace**. Remember to keep all 6mm black pan head screws finger tight.

www.mypizzaoven.com.au