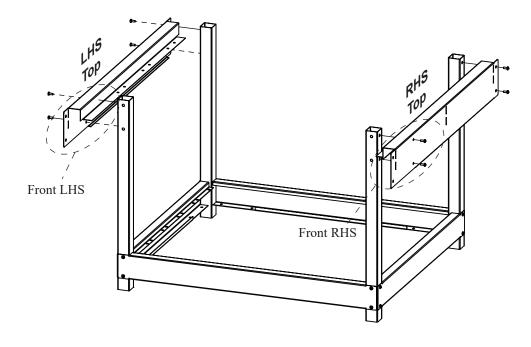

#### Assembling Step. 3 & 4

Step (3) - Attach the **RHS** + **LHS Top** panels to the legs. Simply sit the panels on the legs and align the holes on the sides. Screw the holes for both sides (finger tight).