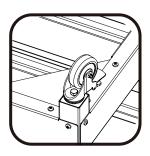

### Assembling Step. 7,8 & 9

Step (7) - Attach all four castors to the underside of each legs.

**A.** Fit the castor wheels to each corner as shown. Tighten the 10mm hex bolt using a 16mm spanner

**B.** Now the castor units are ready to roll. You can now stand the trolley back up right.