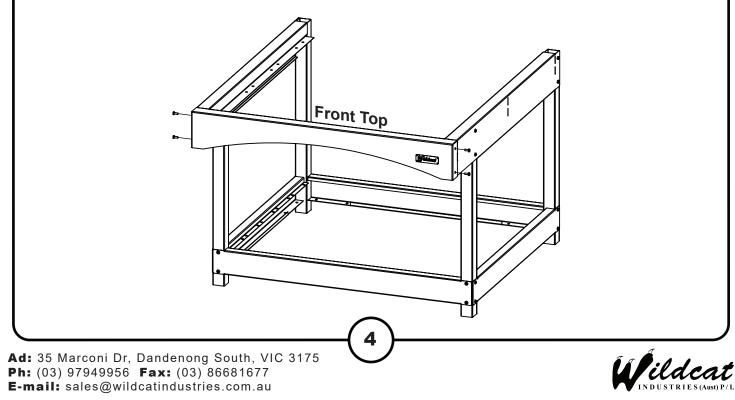

Step (4) - Now attach the **Front Top** panel (with the WILDCAT badge).

Just simply align the holes for side panels.

Use the 6mm black pan head screws with flange nuts and continue to keep the only finger tight.