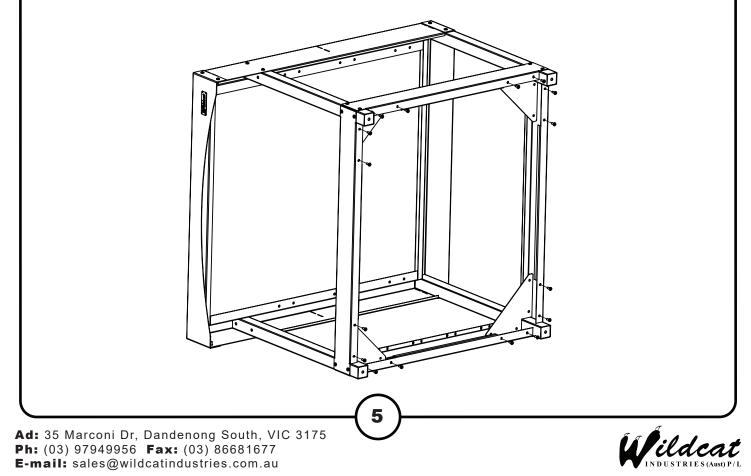

Step (6) - Now that your trolley is upright. It's time to install the **Triangular Braces** (x4). Place them out along the four legs and use 6mm black pan head screws with flange nuts.

www.mypizzaoven.com.au