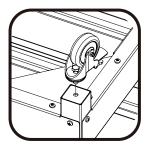

### Assembling Step. 7,8 & 9

Step (7) - Attach all four castors to the underside of each legs.

**A.** Fit the castor wheels to each corner as shown. Tighten the 10mm hex bolt using a 16mm spanner

**B.** Now the castor units are ready to roll. You can now stand the trolley back up right.