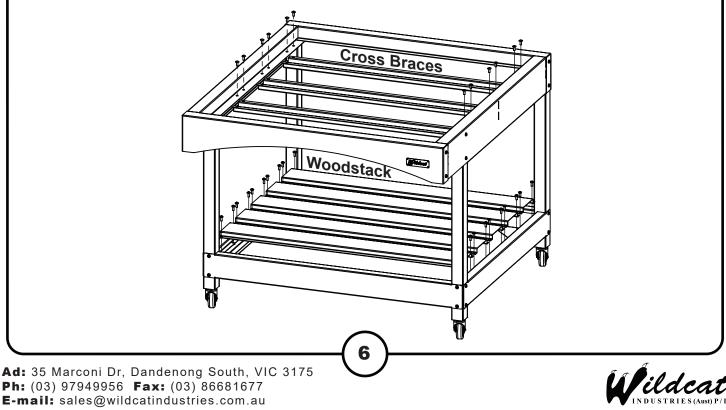

Step (8) - Place the 3x **Cross Braces** through the middle of the trolley and with 12off 6mm countersunk head screws with flange nuts. You can now tighten all the way.Place the 5x **Woodstack Panel** and simply align the holes on the two bottom side braces with 20off 6mm black pan head screws with flange nuts. You can now tighten all the way.

Step (9) - Using a cordless drill go around and tighten every screws. Ensuring all are now tight. Be careful not to overtighten and burr the head

www.mypizzaoven.com.au