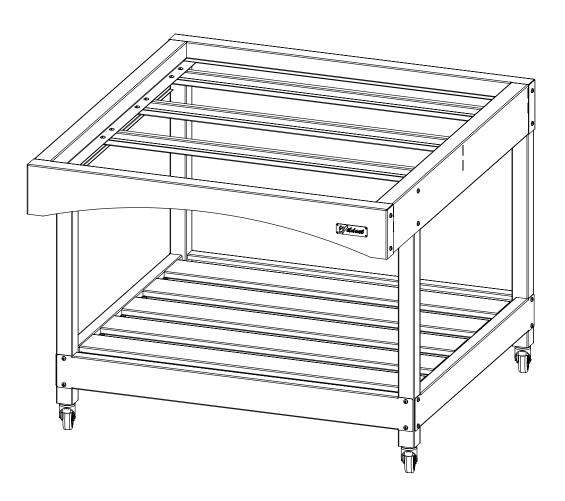

# Trolley Assembly Instruction

for Wildcat 9000 Pizza Oven

Ad: 35 Marconi Dr, Dandenong South, VIC 3175 Ph: (03) 97949956 Fax: (03) 86681677 E-mail: sales@wildcatindustries.com.au

#### Assembling Step. 10 & 11

Step (10) - Insert the stainless steel front tray and the two bed plates then the white fibre ceramic boards into the top of the trolley and push down flush w/ trolley.

Step (11) - Place the Wildcat 9000 oven on top of the trolley and if your oven is stainless steel, remove stainless steel protector before first firing.

\*The side tables shown in the drawing are sold separately.

www.mypizzaoven.com.au