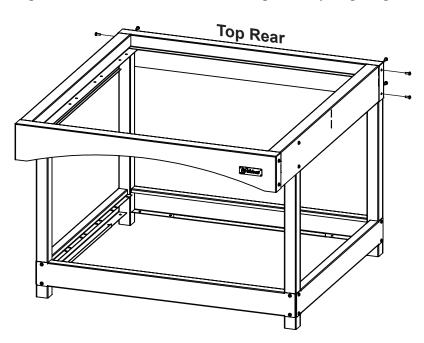

#### Assembling Step. 5 & 6

Step (5) - Now it's time to attach the **Top Rear** panel. Sit the panel on the legs and align the holes. Use the 6mm black pan head screws and continue to keep the only finger tight.