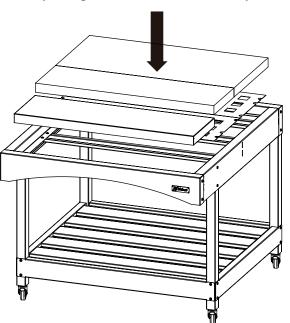

#### Assembling Step. 10 & 11

Step (10) - Insert the stainless steel front tray and the two bed plates then the white fibre ceramic boards into the top of the trolley and push down flush w/ trolley.

Step (11) - Place the Wildcat 9000 oven on top of the trolley and if your oven is stainless steel, remove stainless steel protector before first firing.

\*The side tables shown in the drawing are sold separately.

www.mypizzaoven.com.au