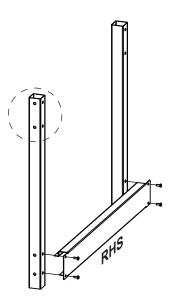

### Assembling Step. 1 & 2

Step (1) - Unload all of the components and assemble the 'RHS' + 'LHS' bottom braces to x2 of the legs and ensure the nutserts on the legs are facing outwards and that the nutserts on the braces (both RHS + LHS) are facing upright.

Using the 6mm black pan head screws, keeping them loose (only finger tight).

Step (2) - Now attach both **Front Bottom brace** and **Bottom Rear brace**. Remember to keep all 6mm black pan head screws finger tight.